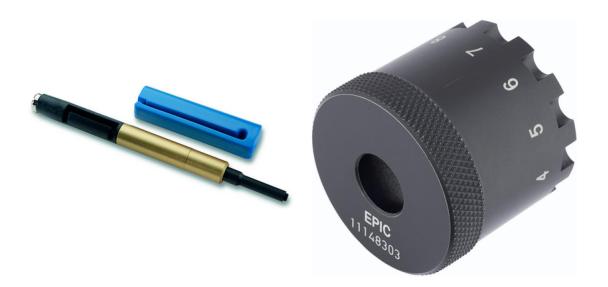

# **EPIC® POWER LS1 Tools**

| Article number | Article                            | Version                                        | Pieces / PU |
|----------------|------------------------------------|------------------------------------------------|-------------|
| Tools          |                                    |                                                |             |
| 11148000       | Crimping tool                      | In tool case, without locator                  | 1           |
| 11148001       | 4-mandrel digital crimping tool    | In tool case, without locator                  | 1           |
| 11148002       | Crimping machine                   | Pneumatic for 5 - 10 bar, locator not included | 1           |
| 11148300       | Locator for crimping tool LS1, M23 | -                                              | 1           |
| 75017400       | LS1 removal tool for 1 mm contacts | For housing type A, G                          | 1           |
| 75017500       | LS1 removal tool for 2 mm contacts | For housing type A, G                          | 1           |