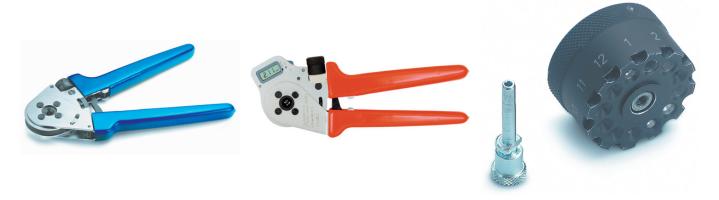

# **EPIC® POWER LS1 Tools**

| Article number | Article                            | Version                                        | Pieces / PU |
|----------------|------------------------------------|------------------------------------------------|-------------|
| Tools          |                                    |                                                |             |
| 11148000       | Crimping tool                      | In tool case, without locator                  | 1           |
| 11148001       | 4-mandrel digital crimping tool    | In tool case, without locator                  | 1           |
| 11148002       | Crimping machine                   | Pneumatic for 5 - 10 bar, locator not included | 1           |
| 11148300       | Locator for crimping tool LS1, M23 | -                                              | 1           |
| 75017400       | LS1 removal tool for 1 mm contacts | For housing type A, G                          | 1           |
| 75017500       | LS1 removal tool for 2 mm contacts | For housing type A, G                          | 1           |