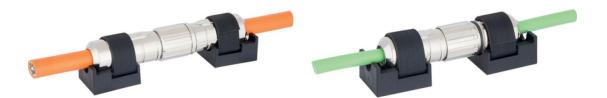

### Note

Photographs and graphics are not to scale and do not represent detailed images of the respective products. Prices are net prices without VAT and surcharges. Sale to business customers only.

| Last Update (30.04.2024) | Article number | Article description                                            | Inserts                                        | Pieces / PU |
|--------------------------|----------------|----------------------------------------------------------------|------------------------------------------------|-------------|
|                          | 75007810       | M23-LS1 A, B, F, G protective cap                              | Plastic cap for A1, B1, B2, F6, F7, G4, G5, G6 | 20          |
|                          | 75007710       | M23 / LS1 D protective cap                                     | Plastic cap for D6, A6                         | 20          |
|                          | 75018411       | M23 A, B protective cap, plastic cord with cable lug           | Metal cap for A1, A3, B1, B2                   | 5           |
|                          | 75018412       | M23 A, B, G, F protective cap, plastic cord with variable loop | Metal cap for A1, A3, F6, F7, G4, G5           | 5           |
|                          | 75018410       | M23 D screw cap, plastic cord with loop                        | Metal screw cap for D                          | 20          |
|                          | 55001312       | SILVYN ADAPTER M23/M20x1,5                                     | For all integrated M23 cable glands            | 1           |
|                          | 44420568       | Holder for "flying connection"                                 | Connector holder M12, M17, M23, LS1            | 10          |