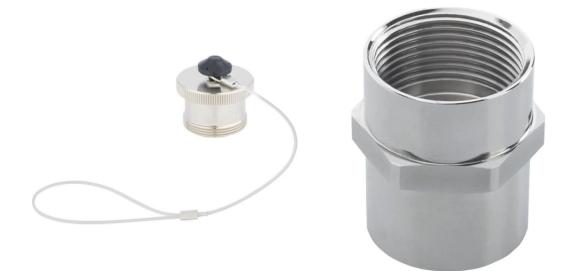

### Note

Photographs and graphics are not to scale and do not represent detailed images of the respective products. Prices are net prices without VAT and surcharges. Sale to business customers only.

| Last Update (30.04.2024) | Article number | Article description                                            | Inserts                                        | Pieces / PU |
|--------------------------|----------------|----------------------------------------------------------------|------------------------------------------------|-------------|
|                          | 75007810       | M23-LS1 A, B, F, G protective cap                              | Plastic cap for A1, B1, B2, F6, F7, G4, G5, G6 | 20          |
|                          | 75007710       | M23 / LS1 D protective cap                                     | Plastic cap for D6, A6                         | 20          |
|                          | 75018411       | M23 A, B protective cap, plastic cord with cable lug           | Metal cap for A1, A3, B1, B2                   | 5           |
|                          | 75018412       | M23 A, B, G, F protective cap, plastic cord with variable loop | Metal cap for A1, A3, F6, F7, G4, G5           | 5           |
|                          | 75018410       | M23 D screw cap, plastic cord with loop                        | Metal screw cap for D                          | 20          |
|                          | 55001312       | SILVYN ADAPTER M23/M20x1,5                                     | For all integrated M23 cable glands            | 1           |
|                          | 44420568       | Holder for "flying connection"                                 | Connector holder M12, M17, M23, LS1            | 10          |