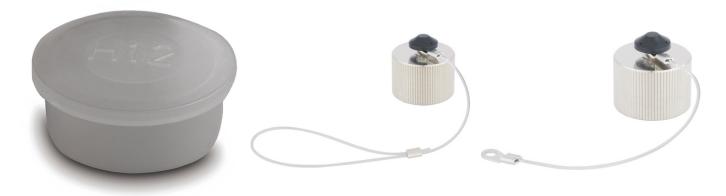

### Info

Simple protective cover as transport protection Metall screw cap for safe covering Made in Germany

### Note

Photographs and graphics are not to scale and do not represent detailed images of the respective products. Prices are net prices without VAT and surcharges. Sale to business customers only.

| Last Update (30.04.2024) | Article number | Article description                                            | Inserts                                        | Pieces / PU |
|--------------------------|----------------|----------------------------------------------------------------|------------------------------------------------|-------------|
|                          | 75007810       | M23-LS1 A, B, F, G protective cap                              | Plastic cap for A1, B1, B2, F6, F7, G4, G5, G6 | 20          |
|                          | 75007710       | M23 / LS1 D protective cap                                     | Plastic cap for D6, A6                         | 20          |
|                          | 75018411       | M23 A, B protective cap, plastic cord with cable lug           | Metal cap for A1, A3, B1, B2                   | 5           |
|                          | 75018412       | M23 A, B, G, F protective cap, plastic cord with variable loop | Metal cap for A1, A3, F6, F7, G4, G5           | 5           |
|                          | 75018410       | M23 D screw cap, plastic cord with loop                        | Metal screw cap for D                          | 20          |
|                          | 55001312       | SILVYN ADAPTER M23/M20x1,5                                     | For all integrated M23 cable glands            | 1           |
|                          | 44420568       | Holder for "flying connection"                                 | Connector holder M12, M17, M23, LS1            | 10          |