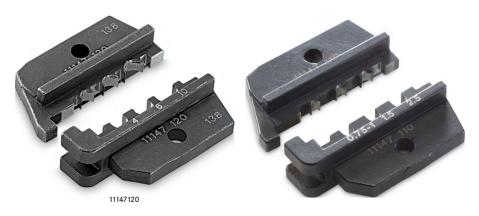

### Info

Crimping die for machined contacts of the EPIC® MC 3.6 series

### **Product features**

Crimping die for machined contacts of the EPIC® MC 3.6 series For use in the hand crimping tool or the pneumatic crimping machine Simply insert into the crimping tool and fasten with the 2 screws Four different cross-section ranges crimpable

### Pieces / PU Article number Article description Cross-section (min) in mm<sup>2</sup> Cross-section (max) in mm<sup>2</sup> 1.5 11147110 2.5 EPIC® TOOL DIE MC 3.6 machined 1.5-2.5mm<sup>2</sup> 4 11147120 EPIC® TOOL DIE MC 3.6 10 machined 4.0 - 10mm<sup>2</sup>