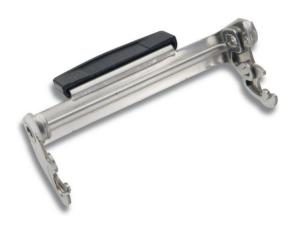

# **EPIC®** Locking levers for H-A, H-B

The metal levers function as closing levers and spare parts for the connector housings of H-A and H-B types.

### **Product features**

Locking levers as spare parts for H-A and H-B housings

# EPIC® Locking levers for H-A, H-B

| Article number                                    | Article description      | Version                                                             | Material        | Pieces / PU |
|---------------------------------------------------|--------------------------|---------------------------------------------------------------------|-----------------|-------------|
| Single and double levers for H-A and H-B housings |                          |                                                                     |                 |             |
| 10458000                                          | H-A 10 LB                | single lever for H-A 10 housing                                     | Steel           | 10          |
| 10468000                                          | EPIC H-A 16 LB/H-B 32 QB | single lever for H-A 16 housing,<br>double lever for H-B 32 housing | Steel           | 10          |
| 10480100                                          | H-A 32 QB                | double lever for H-A 32 housing                                     | Steel           | 10          |
| 10049000                                          | H-B 10-24 QB             | double lever for H-B 10 - 24 housing                                | Steel           | 10          |
| 10017000                                          | H-B 6 LB                 | single lever for H-B 6 housing                                      | Steel           | 10          |
| 10017100                                          | H-B 6 LB-K               | single lever for H-B 6 housing                                      | Stainless steel | 10          |
| 10049100                                          | H-B 10-24 QB-K           | double lever for H-B 10 - 24 housing                                | Stainless steel | 10          |