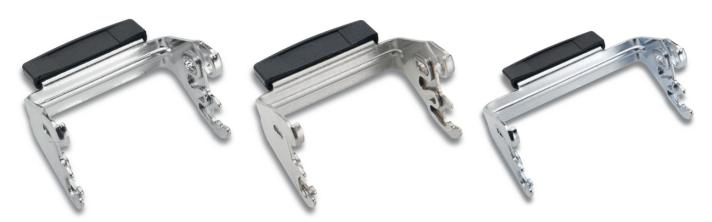

# **EPIC®** Locking levers for H-A, H-B

The metal levers function as closing levers and spare parts for the connector housings of H-A and H-B types.

### **Product features**

Locking levers as spare parts for H-A and H-B housings

# EPIC® Locking levers for H-A, H-B

| Article number                                    | Article description      | Version                                                             | Material        | Pieces / PU |
|---------------------------------------------------|--------------------------|---------------------------------------------------------------------|-----------------|-------------|
| Single and double levers for H-A and H-B housings |                          |                                                                     |                 |             |
| 10458000                                          | H-A 10 LB                | single lever for H-A 10 housing                                     | Steel           | 10          |
| 10468000                                          | EPIC H-A 16 LB/H-B 32 QB | single lever for H-A 16 housing,<br>double lever for H-B 32 housing | Steel           | 10          |
| 10480100                                          | H-A 32 QB                | double lever for H-A 32 housing                                     | Steel           | 10          |
| 10049000                                          | H-B 10-24 QB             | double lever for H-B 10 - 24 housing                                | Steel           | 10          |
| 10017000                                          | H-B 6 LB                 | single lever for H-B 6 housing                                      | Steel           | 10          |
| 10017100                                          | H-B 6 LB-K               | single lever for H-B 6 housing                                      | Stainless steel | 10          |
| 10049100                                          | H-B 10-24 QB-K           | double lever for H-B 10 - 24 housing                                | Stainless steel | 10          |