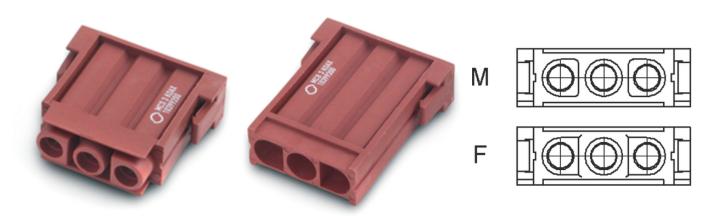

# **EPIC® MC Module: Koax 3pole**

The mixed assembly guarantees high flexibility. For applications in machine and plant engineering, for robotics and slide-in technology.

The three-pole coaxial module is suitable for transmission of RGB video signal in a single module. It combines more functions in single connector, which therefore makes it more flexible.

# **EPIC® MC Module: Koax 3pole**

Contact resistance: < 2,7 mOhm

Contacts: Copper alloy, gold-plated

Number of contacts: 3

Termination methods: Solder termination: var. coax cables

Cycle of mechanical operation: 100

### Contact type Number of operating contacts | Slots Pieces / PU Article number Article description Module: 3-pin coax MCS 3 coax 10 10399200 male MCB 3 coax 3 10 10399300 female