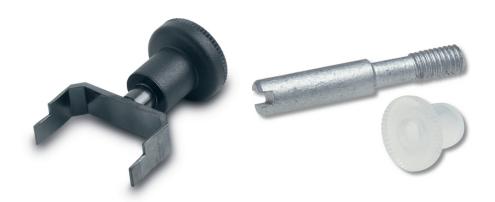

#### Article number Article description Pieces / PU Version QUICK & EASY coding set EPIC® Q+E Coding set 50 Key pin + coding plug 10028000