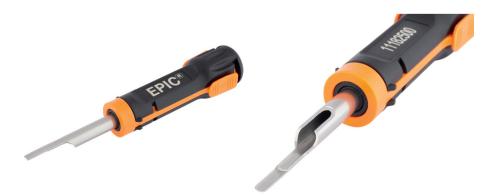

# EPIC® contact removal tool for H-BE 2.5mm

For untighten and removing EPIC® contacts from an insulating body

Contact removal tool to untighten and remove the EPIC® H-BE 2.5mm machined contacts from insert or a module

## Info

Contact removal tool for contacts of the EPIC® H-BE 2.5mm series machined

## **Benefits**

Contact removal tool for contacts of the EPIC® H-BE 2.5mm series machined Handy grip for easy untightening of contacts Tip protection to prevent injuries and to protect the tip from damage