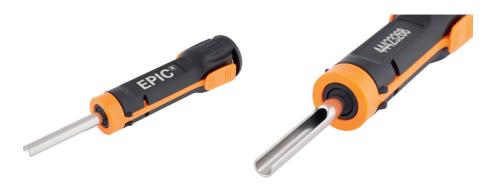

# EPIC® contact removal tool for MH 4.0mm

For untighten and removing EPIC® contacts from an insulating body

Contact removal tool to untighten and remove the EPIC® MH 4.0mm contacts from a module

### Info

Contact removal tool for contacts of the EPIC® MH 4.0mm series machined

### **Benefits**

Contact removal tool for contacts of the EPIC® MH 4.0mm series machined Handy grip for easy untightening of contacts

Tip protection to prevent injuries and to protect the tip from damage