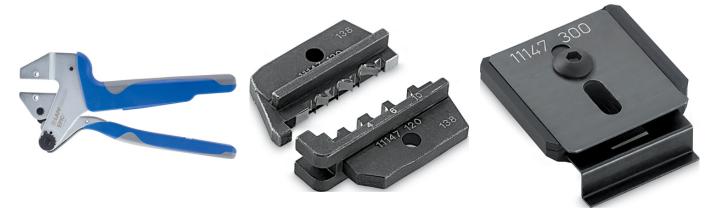

### **Product features**

Locator and crimping dies fit together with the crimping tool 11147000 and the crimping machine 11147001

#### Note

Photographs and graphics are not to scale and do not represent detailed images of the respective products. Prices are net prices without VAT and surcharges. Sale to business customers only.

| Last     | Article number | Article description | Inserts                                | Version                                  | Note                                                          | Pieces / PU |
|----------|----------------|---------------------|----------------------------------------|------------------------------------------|---------------------------------------------------------------|-------------|
| Update   | Tools          |                     |                                        |                                          |                                                               |             |
|          | 11147000       | Crimping tool       | without crimping dies, without locator | In tool case                             | -                                                             | 1           |
| (24.04.2 | 11147001       | Crimping machine    | without crimping dies, without locator | Pneumatic, 5 - 10 bar                    | -                                                             | 1           |
| .2024)   | 11147110       | Crimping dies       | -                                      | For crimping tools<br>11147000, 11147001 | For contacts: MC 3.6<br>machined (1.5 - 2.5 mm <sup>2</sup> ) | 1           |
|          | 11147120       | Crimping dies       | -                                      | For crimping tools<br>11147000, 11147001 | For contacts: MC 3.6<br>machined (4.0 - 10 mm <sup>2</sup> )  | 1           |
|          | 11147210       | Locator             | -                                      | For crimping tools<br>11147000, 11147001 | For contacts: MC 3.6<br>machined                              | 1           |