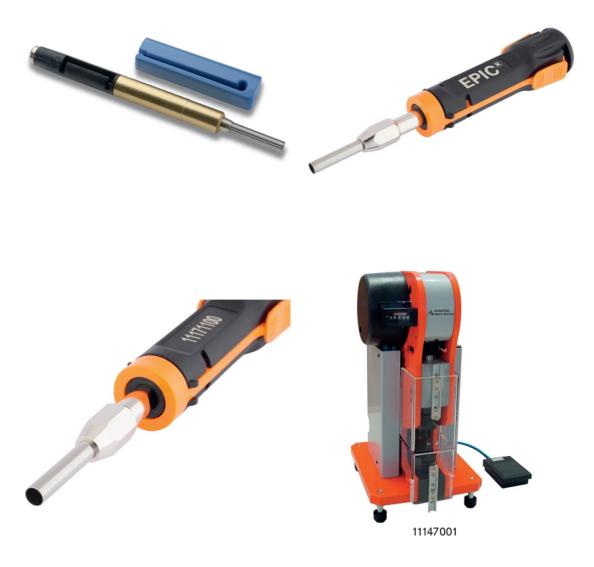

### **Product features**

Locator and crimping dies fit together with the crimping tool 11147000 and the crimping machine 11147001

#### Note

Photographs and graphics are not to scale and do not represent detailed images of the respective products. Prices are net prices without VAT and surcharges. Sale to business customers only.

| Last     | Article number | Article description | Inserts                                | Version                                  | Note                                                          | Pieces / PU |
|----------|----------------|---------------------|----------------------------------------|------------------------------------------|---------------------------------------------------------------|-------------|
| Update   | Tools          |                     |                                        |                                          |                                                               |             |
|          | 11147000       | Crimping tool       | without crimping dies, without locator | In tool case                             | -                                                             | 1           |
| (24.04.2 | 11147001       | Crimping machine    | without crimping dies, without locator | Pneumatic, 5 - 10 bar                    | -                                                             | 1           |
| .2024)   | 11147110       | Crimping dies       | -                                      | For crimping tools<br>11147000, 11147001 | For contacts: MC 3.6<br>machined (1.5 - 2.5 mm <sup>2</sup> ) | 1           |
|          | 11147120       | Crimping dies       | -                                      | For crimping tools<br>11147000, 11147001 | For contacts: MC 3.6<br>machined (4.0 - 10 mm <sup>2</sup> )  | 1           |
|          | 11147210       | Locator             | -                                      | For crimping tools<br>11147000, 11147001 | For contacts: MC 3.6<br>machined                              | 1           |