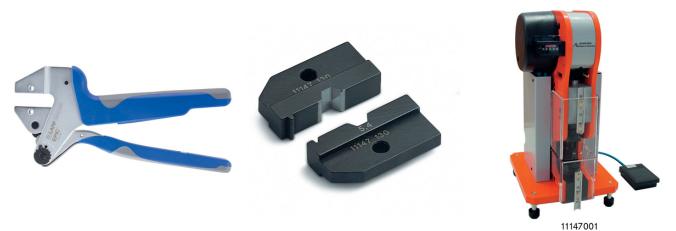

## **Product features**

**<b>OLAPP** 

Locator and crimping dies fit together with the crimping tool 11147000 and the crimping machine 11147001

### Note

Photographs and graphics are not to scale and do not represent detailed images of the respective products. Prices are net prices without VAT and surcharges. Sale to business customers only.

| st Update (23.04 | Article number | Article description   | Inserts                                | Version                                  | Note                                 | Pieces / PU |
|------------------|----------------|-----------------------|----------------------------------------|------------------------------------------|--------------------------------------|-------------|
|                  | Tools          |                       |                                        |                                          |                                      |             |
|                  | 11147000       | EPIC® TOOL CRIMP HAND | -                                      | -                                        | -                                    | 1           |
|                  | 11147001       | Crimping machine      | without crimping dies, without locator | Pneumatic, 5 - 10 bar                    | -                                    | 1           |
|                  | 11147130       | Crimping dies         |                                        | For crimping tools<br>11147000, 11147001 | For coax-contacts 11214200, 11219200 | 1           |