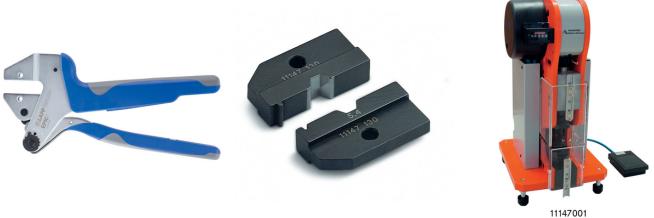

### **Product features**

Locator and crimping dies fit together with the crimping tool 11147000 and the crimping machine 11147001

### Pieces / PU Article number Article description Inserts Version Note 11147000 EPIC® TOOL CRIMP HAND without crimping dies, without Pneumatic, 5 - 10 bar 11147001 Crimping machine locator 11147130 Crimping dies For crimping tools For coax-contacts 11214200, 11147000, 11147001 11219200