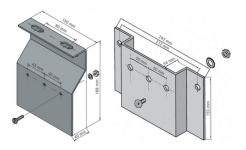

## Included

2 or 3 hexagonal nuts2 or 3 countersunk screws2 or 3 serrated lock washers1 mounting plate

## Note

FKK = flat cable wedge clamp

Photographs and graphics are not to scale and do not represent detailed images of the respective products.

Prices are net prices without VAT and surcharges. Sale to business customers only.