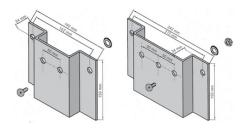

# MP 21/22 installation sheets

MP 21/22 installation sheets for all round and large flat cables wedges

## Included

2 or 3 hexagonal nuts 2 or 3 serrated lock washers 2 or 3 countersunk screws 1 mounting plate

## Note

RKK = round cable wedge clamp; FKK = flat cable wedge clamp

Photographs and graphics are not to scale and do not represent detailed images of the respective products.

Prices are net prices without VAT and surcharges. Sale to business customers only.