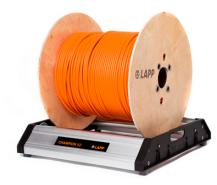

## **CHAMPION Drum dispenser**

Universal drum dispenser

### **Product features**

For drum diameter from 150 up to 900mm Available in two sizes for drums up to 520 or 670mm width Lightweight hybrid frame made of glass fiber reinforced polyamide and aluminum Provided with 4 non-slip rubber feet Optionally with 4 rollers for drum transport