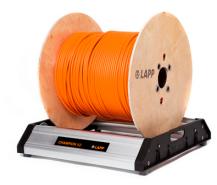

## **CHAMPION Drum dispenser**

Universal drum dispenser

### Info

For professional and gentle unwinding of even sensitive cables

### **Product features**

For drum diameter from 150 up to 900mm Available in two sizes for drums up to 520 or 670mm width Lightweight hybrid frame made of glass fiber reinforced polyamide and aluminum Provided with 4 non-slip rubber feet Optionally with 4 rollers for drum transport