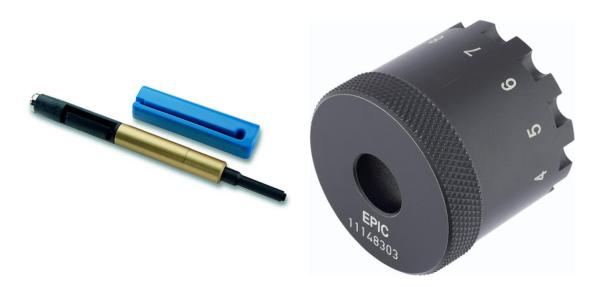

## Article number Article Version Pieces / PU Tools Crimping tool 11148000 In tool case, without locator 4-mandrel digital crimping tool 11148001 In tool case, without locator 11148002 Crimping machine Pneumatic for 5 - 10 bar, locator not included 11148300 Locator for crimping tool LS1, M23 75017400 For housing type A, G LS1 removal tool for 1 mm contacts For housing type A, G 75017500 LS1 removal tool for 2 mm contacts