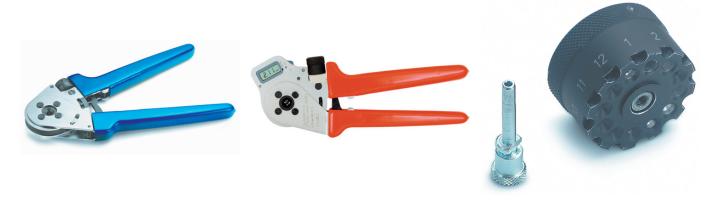

## Article number Article Version Pieces / PU Tools Crimping tool 11148000 In tool case, without locator 4-mandrel digital crimping tool 11148001 In tool case, without locator 11148002 Crimping machine Pneumatic for 5 - 10 bar, locator not included 11148300 Locator for crimping tool LS1, M23 75017400 For housing type A, G LS1 removal tool for 1 mm contacts For housing type A, G 75017500 LS1 removal tool for 2 mm contacts