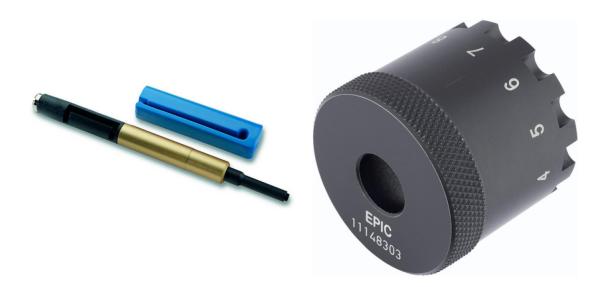

## Article number Article Version Pieces / PU Tools Crimping tool 11148000 In tool case, without locator 4-mandrel digital crimping tool 11148001 In tool case, without locator 11148002 Crimping machine Pneumatic for 5 - 10 bar, locator not included 11148300 Locator for crimping tool LS1, M23 75017400 For housing type A, G LS1 removal tool for 1 mm contacts For housing type A, G 75017500 LS1 removal tool for 2 mm contacts