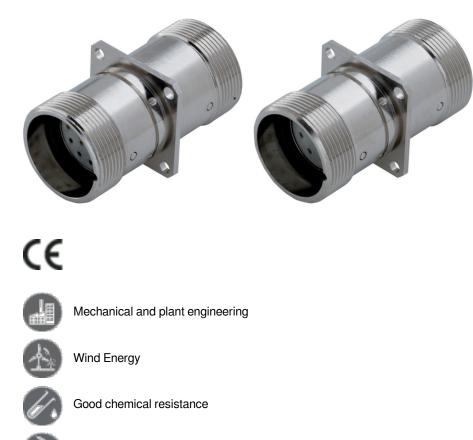

# **EPIC® SIGNAL M23 C2**

Circular connectors for Servo Cables and encoders

EPIC® M23 Feed-through connector for connecting two M23 connectors

Info Made in Germany

Robust

Interference signals

### Benefits

Quick and easy separation of connection from both sides of a wall For connecting two pre-assembled M23 D6 cable connectors

### Note

Photographs and graphics are not to scale and do not represent detailed images of the respective products. Prices are net prices without VAT and surcharges. Sale to business customers only.

| Article number      | Article description | Version   | Contacts included | Fastening type | Pin configuration     | Packaging unit |
|---------------------|---------------------|-----------|-------------------|----------------|-----------------------|----------------|
| Type M23 C2 feed-th | nrough connector    |           |                   |                |                       |                |
| 00010108            | EPIC® M23 C2 12     | black (N) | 12                | Ø 2.7 mm (4x)  | 12E male - 12P female | 5              |
|                     |                     |           |                   |                |                       |                |
|                     |                     |           |                   |                |                       |                |
|                     |                     |           |                   |                |                       |                |
|                     |                     |           |                   |                |                       |                |
|                     |                     |           |                   |                |                       |                |
|                     |                     |           |                   |                |                       |                |
|                     |                     |           |                   |                |                       |                |
|                     |                     |           |                   |                |                       |                |
|                     |                     |           |                   |                |                       |                |
|                     |                     |           |                   |                |                       |                |
|                     |                     |           |                   |                |                       |                |
|                     |                     |           |                   |                |                       |                |
|                     |                     |           |                   |                |                       |                |
|                     |                     |           |                   |                |                       |                |