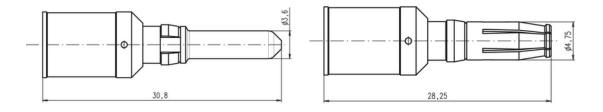

## EPIC® MC 3.6 machined contacts 16 mm2

For inserts and modules of the EPIC® rectangular connectors

The machined contacts for conductor cross-section 16 mm<sup>2</sup> are supplied in packaging units of 20 pieces. It is recommended to also order the crimping dies.

### Note

Photographs and graphics are not to scale and do not represent detailed images of the respective products. Prices are net prices without VAT and surcharges. Sale to business customers only.

| te (25.04.2024) | Article number                | Article description | Inserts                                                                                 | Version | Cross-section (mm <sup>2</sup> ) | Surface | Pieces / PU |
|-----------------|-------------------------------|---------------------|-----------------------------------------------------------------------------------------|---------|----------------------------------|---------|-------------|
|                 | Contacts                      |                     |                                                                                         |         |                                  |         |             |
|                 |                               |                     | Crimping contacts for<br>HC2 modules                                                    | male    | 16                               | Ag      | 20          |
|                 | 44424015                      |                     | Crimping contacts for<br>HC2 modules                                                    | female  | 16                               | Ag      | 20          |
|                 | Ring lug for Protection earth |                     |                                                                                         |         |                                  |         |             |
|                 | 44424029                      |                     | Ring cable lug to connect<br>a 16mm <sup>2</sup> protective wire<br>to the module frame | Ringlug | 16                               | -       | 10          |