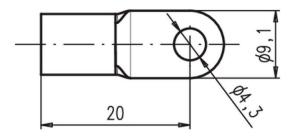

### Note

Photographs and graphics are not to scale and do not represent detailed images of the respective products. Prices are net prices without VAT and surcharges. Sale to business customers only.

| te (25.04.2024) | Article number                | Article description | Inserts                                                                                 | Version | Cross-section (mm <sup>2</sup> ) | Surface | Pieces / PU |
|-----------------|-------------------------------|---------------------|-----------------------------------------------------------------------------------------|---------|----------------------------------|---------|-------------|
|                 | Contacts                      |                     |                                                                                         |         |                                  |         |             |
|                 |                               |                     | Crimping contacts for<br>HC2 modules                                                    | male    | 16                               | Ag      | 20          |
|                 | 44424015                      |                     | Crimping contacts for<br>HC2 modules                                                    | female  | 16                               | Ag      | 20          |
|                 | Ring lug for Protection earth |                     |                                                                                         |         |                                  |         |             |
|                 | 44424029                      |                     | Ring cable lug to connect<br>a 16mm <sup>2</sup> protective wire<br>to the module frame | Ringlug | 16                               | -       | 10          |