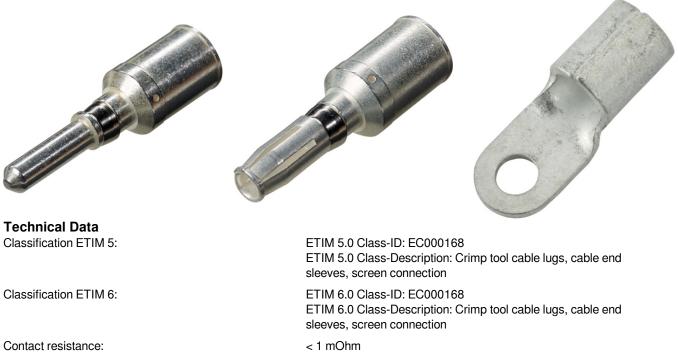

### Info

Crimping contact for power modules silver plated and passivated contacts

Contacts:

Cycle of mechanical operation:

< 1 mOhm Copper alloy, hard silver-plated 500

### Note

Photographs and graphics are not to scale and do not represent detailed images of the respective products. Prices are net prices without VAT and surcharges. Sale to business customers only.

| te (25.04.2024) | Article number                | Article description | Inserts                                                                                 | Version | Cross-section (mm <sup>2</sup> ) | Surface | Pieces / PU |
|-----------------|-------------------------------|---------------------|-----------------------------------------------------------------------------------------|---------|----------------------------------|---------|-------------|
|                 | Contacts                      |                     |                                                                                         |         |                                  |         |             |
|                 |                               |                     | Crimping contacts for<br>HC2 modules                                                    | male    | 16                               | Ag      | 20          |
|                 | 44424015                      |                     | Crimping contacts for<br>HC2 modules                                                    | female  | 16                               | Ag      | 20          |
|                 | Ring lug for Protection earth |                     |                                                                                         |         |                                  |         |             |
|                 | 44424029                      |                     | Ring cable lug to connect<br>a 16mm <sup>2</sup> protective wire<br>to the module frame | Ringlug | 16                               | -       | 10          |