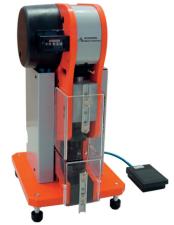

## Pneumatic crimping machine for single contacts

For inserts and modules of the EPIC® rectangular connectors

**Technical Data**Classification ETIM 5:

Classification ETIM 6:

ETIM 5.0 Class-ID: EC000168

ETIM 5.0 Class-Description: Crimp tool cable lugs, cable end

## Pneumatic crimping machine for single contacts

## Article number Article description Inserts Version Pieces / PU 11147001 Crimping machine without crimping dies, without locator Pneumatic, 5 - 10 bar 1