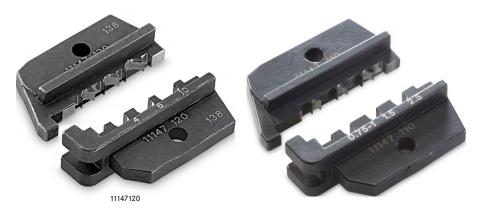

## **EPIC® TOOL DIE MC 3.6 machined**

For inserts and modules of the EPIC® rectangular connectors

Crimping insert for safe crimping of EPIC® contacts for optimum current transmission and long durability

### Info

Crimping die for machined contacts of the EPIC® MC 3.6 series

### **Product features**

Crimping die for machined contacts of the EPIC® MC 3.6 series For use in the hand crimping tool or the pneumatic crimping machine Simply insert into the crimping tool and fasten with the 2 screws Four different cross-section ranges crimpable

## Article number Article description Cross-section (min) in mm² Cross-section (max) in mm² Pieces / PU 11147110 EPIC® TOOL DIE MC 3.6 machined 1.5-2.5mm² 1.5 2.5 1 11147120 EPIC® TOOL DIE MC 3.6 machined 4.0 - 10mm² 4 10 1