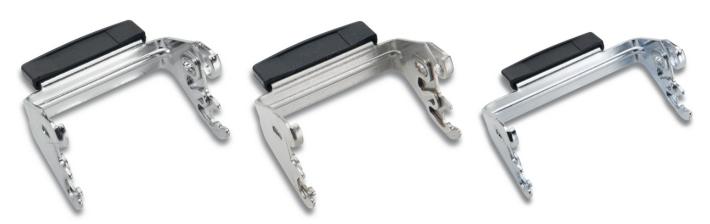

# **EPIC®** Locking levers for H-A, H-B

The metal levers function as closing levers and spare parts for the connector housings of H-A and H-B types.

### **Product features**

Locking levers as spare parts for H-A and H-B housings