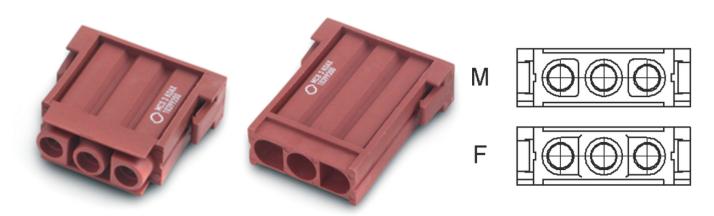

# **EPIC® MC Module: Koax 3pole**

The mixed assembly guarantees high flexibility. For applications in machine and plant engineering, for robotics and slide-in technology.

The three-pole coaxial module is suitable for transmission of RGB video signal in a single module. It combines more functions in single connector, which therefore makes it more flexible.

# **EPIC® MC Module: Koax 3pole**

Contact resistance: < 2,7 mOhm

Contacts: Copper alloy, gold-plated

Number of contacts: 3

Termination methods: Solder termination: var. coax cables

Cycle of mechanical operation: 100

### Contact type Number of operating contacts | Slots Packaging unit Article number Article description Module: 3-pin coax MCS 3 coax 10 10399200 male MCB 3 coax 3 10 10399300 female