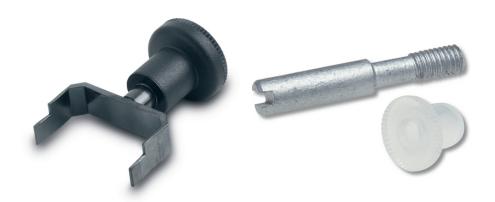

## **Application range**

Accessories for an effective use of EPIC® rectangular connectors This tool is used to lift built-in inserts out of the Q+E frames

### Article number Article description Pieces / PU Version QUICK & EASY coding set EPIC® Q+E Coding set 50 Key pin + coding plug 10028000