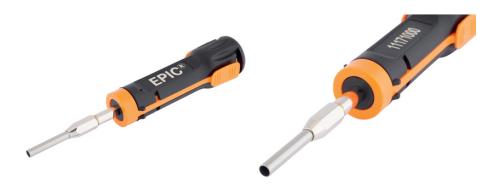

# EPIC® contact removal tool for MC 2.5mm

For untighten and removing EPIC® contacts from an insulating body

Contact removal tool to untighten and remove the EPIC® MC 2.5mm machined contacts from a module

# **Benefits**

Contact removal tool for contacts of the EPIC® MC 2.5mm series machined Handy grip for easy untightening of contacts

Tip protection to prevent injuries and to protect the tip from damage