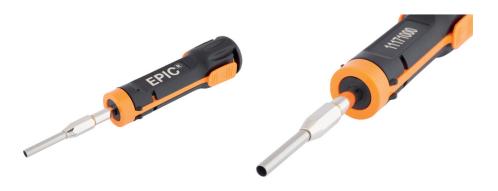

# EPIC® contact removal tool for MC 2.5mm

For untighten and removing EPIC® contacts from an insulating body

Contact removal tool to untighten and remove the EPIC® MC 2.5mm machined contacts from a module

# Info

Contact removal tool for contacts of the EPIC® MC 2.5mm series machined

# **Benefits**

Contact removal tool for contacts of the EPIC® MC 2.5mm series machined Handy grip for easy untightening of contacts

Tip protection to prevent injuries and to protect the tip from damage