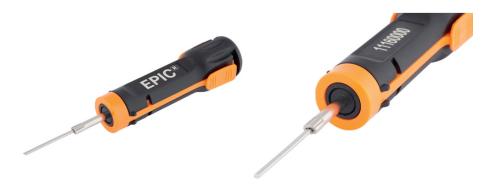

# EPIC® contact removal tool for MC 2.5mm

For untighten and removing EPIC® contacts from an insulating body

Contact removal tool to untighten and remove the EPIC® MC 2.5mm stamped contacts from a module

# Info

Contact removal tool for contacts of the EPIC® MC 2.5mm series stamped

# **Benefits**

Contact removal tool for contacts of the EPIC® MC 2.5mm series stamped Handy grip for easy untightening of contacts

Tip protection to prevent injuries and to protect the tip from damage