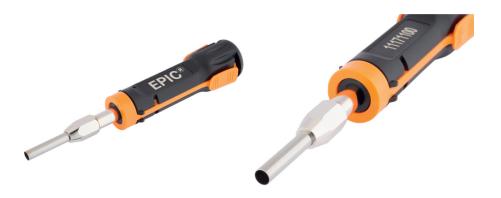

# EPIC® contact removal tool for MC 3.6mm

For untighten and removing EPIC® contacts from an insulating body

Contact removal tool to untighten and remove the EPIC® MC 3.6mm contacts from a module

# **Benefits**

Contact removal tool for contacts of the EPIC® MC 3.6mm series machined Handy grip for easy untightening of contacts

Tip protection to prevent injuries and to protect the tip from damage