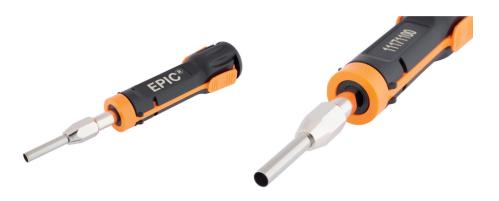

# EPIC® contact removal tool for MC 3.6mm

For untighten and removing EPIC® contacts from an insulating body

Contact removal tool to untighten and remove the EPIC® MC 3.6mm contacts from a module

# Info

Contact removal tool for contacts of the EPIC® MC 3.6mm series machined

# **Benefits**

Contact removal tool for contacts of the EPIC® MC 3.6mm series machined Handy grip for easy untightening of contacts

Tip protection to prevent injuries and to protect the tip from damage