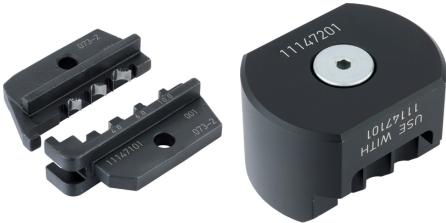

# EPIC® MH Tools 4.0mm

| Article number | Article description                   | Inserts                                | Conductor cross-section (mm²) | Version               | Note                                                                                | Pieces / PU |
|----------------|---------------------------------------|----------------------------------------|-------------------------------|-----------------------|-------------------------------------------------------------------------------------|-------------|
| Tools          |                                       |                                        |                               |                       |                                                                                     |             |
| 11147000       | Crimping tool                         | without crimping dies, without locator | -                             | In tool case          | -                                                                                   | 1           |
| 11147001       | Crimping machine                      | without crimping dies, without locator | -                             | Pneumatic, 5 - 10 bar | -                                                                                   | 1           |
| 11147100       | Crimping dies                         | For crimping tools 11147000, 11147001  | 0.14 - 4.0                    | -                     | For contacts: H-D 1.6<br>machined, H-BE 2.5<br>machined, MC 2.5<br>machined, MH 4.0 | 1           |
| 11147101       | Crimping dies                         | -                                      | 4.0 - 10.0                    | -                     | For contacts:<br>MH 4.0mm                                                           | 1           |
| 11147201       | Locator                               | -                                      | 1.5 - 10.0                    | -                     | For contacts:<br>MH 4.0mm                                                           | 1           |
| 44423268       | EPIC® Removal Tool<br>MH 4.0 machined | -                                      | -                             | -                     | -                                                                                   | 1           |