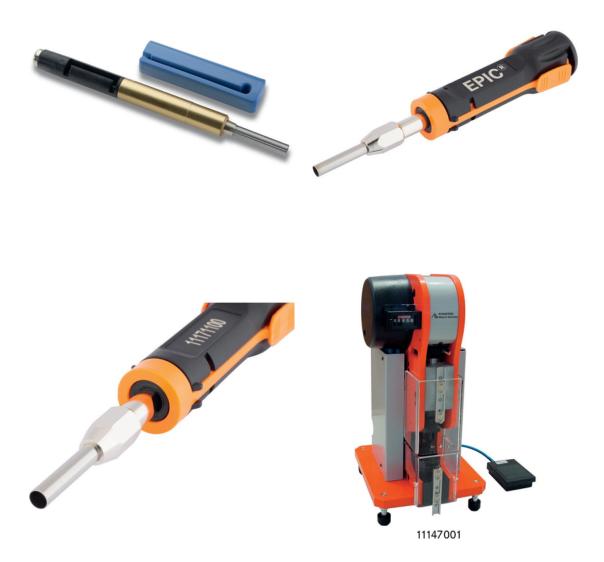

# **Product features**

Locator and crimping dies fit together with the crimping tool 11147000 and the crimping machine 11147001

# **EPIC® Tools for contacts MC 3.6 machined**

| Article number | Article description | Inserts                                | Version                               | Note                                          | Pieces / PU |
|----------------|---------------------|----------------------------------------|---------------------------------------|-----------------------------------------------|-------------|
| Tools          |                     |                                        |                                       |                                               |             |
| 11147000       | Crimping tool       | without crimping dies, without locator | In tool case                          | -                                             | 1           |
| 11147001       | Crimping machine    | without crimping dies, without locator | Pneumatic, 5 - 10 bar                 | -                                             | 1           |
| 11147110       | Crimping dies       | -                                      | For crimping tools 11147000, 11147001 | For contacts: MC 3.6 machined (1.5 - 2.5 mm²) | 1           |
| 11147120       | Crimping dies       | -                                      | For crimping tools 11147000, 11147001 | For contacts: MC 3.6 machined (4.0 - 10 mm²)  | 1           |
| 11147210       | Locator             | -                                      | For crimping tools 11147000, 11147001 | For contacts: MC 3.6 machined                 | 1           |