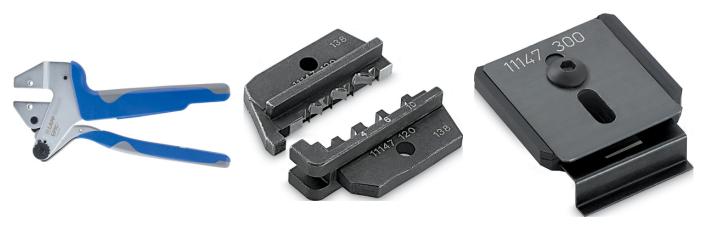

# **Product features**

Locator and crimping dies fit together with the crimping tool 11147000 and the crimping machine 11147001

# **EPIC® Tools for contacts MC 3.6 machined**

| Article number | Article description | Inserts                                | Version                               | Note                                          | Pieces / PU |
|----------------|---------------------|----------------------------------------|---------------------------------------|-----------------------------------------------|-------------|
| Tools          |                     |                                        |                                       |                                               |             |
| 11147000       | Crimping tool       | without crimping dies, without locator | In tool case                          | -                                             | 1           |
| 11147001       | Crimping machine    | without crimping dies, without locator | Pneumatic, 5 - 10 bar                 | -                                             | 1           |
| 11147110       | Crimping dies       | -                                      | For crimping tools 11147000, 11147001 | For contacts: MC 3.6 machined (1.5 - 2.5 mm²) | 1           |
| 11147120       | Crimping dies       | -                                      | For crimping tools 11147000, 11147001 | For contacts: MC 3.6 machined (4.0 - 10 mm²)  | 1           |
| 11147210       | Locator             | -                                      | For crimping tools 11147000, 11147001 | For contacts: MC 3.6 machined                 | 1           |