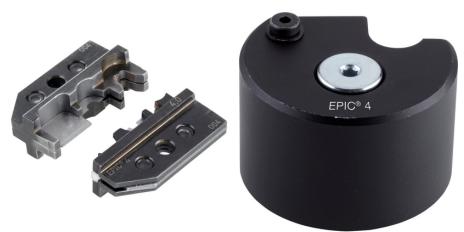

# **EPIC® SOLAR TOOL CSC**

Cutting, stripping and crimping with just one tool

The single tool for cutting, stripping and crimping consists of a multi-purpose die and locator for safe placement of the crimping contacts.

## **Product features**

Multifunctional die for cutting, stripping and crimping with just one tool Locator (LOC) for the safe and accurate positioning of the crimping contacts Locator and crimping dies fit together with the crimping tool 11147000