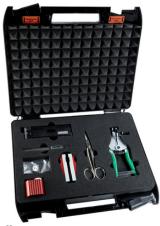

# **PCF Assembly Sets**

Assembling set for PCF connecting types: FSMA, ST(BFOC), SC/SC-RJ, HFBR4521

The installation kit contains the stripping tool, cutting tool, Kevlar scissors and microscope for on-site assembly of the connector.

### **Product features**

Sets available for PCF clamp connector types FSMA, ST (BFOC), SC and HFBR4521 Contents: stripper, cleave tool, kevlar scissor, cutter, microscope