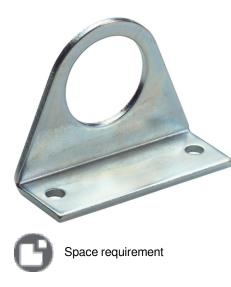

#### SILVYN® BW-M is a mounting bracket made of metal

Benefits Space-saving

#### **Product Make-up**

Steel fixing bracket 2 x bore hole for fixation