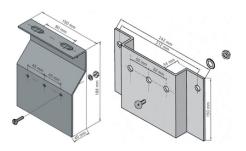

### Included

2 or 3 hexagonal nuts2 or 3 countersunk screws2 or 3 serrated lock washers1 mounting plate

### Note

FKK = flat cable wedge clamp

Photographs and graphics are not to scale and do not represent detailed images of the respective products.

Prices are net prices without VAT and surcharges. Sale to business customers only.

#### Article designation Number of terminals and types Pieces / PU Article number MP 18 52026060 1-2 FKK (08) 52026061 1-2 FKK (08) MP 28

Last Update (23.12.2023)

©2023 Lapp Group - Technical changes reserved