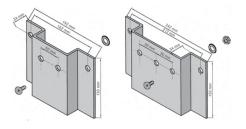

# MP 21/22 installation sheets

MP 21/22 installation sheets for all round and large flat cables wedges

# Included

2 or 3 hexagonal nuts 2 or 3 serrated lock washers 2 or 3 countersunk screws 1 mounting plate

# Note

RKK = round cable wedge clamp; FKK = flat cable wedge clamp

Photographs and graphics are not to scale and do not represent detailed images of the respective products.

Prices are net prices without VAT and surcharges. Sale to business customers only.

### Article designation Number of terminals and types Pieces / PU Article number 52026062 MKK 21 1 FKK (07) or 2 RKK (01-06)