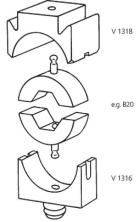

### **Application range**

Both the inner die holder V1316 and the outer die holder V1318 is needed

# Article number Article designation Dies per PU PU 61795941 V 1316 inner die-holder 1 1 61795942 V 1318 outer die-holder 1 1